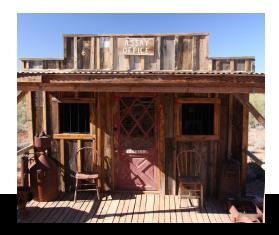

#### **ENTRYWAY**

Create a walkway of cactus, rocks, and the front of a train station. To create the front of the train station have your decor company create the fronts of building or rent a backdrop that has that appearance.

#### **MAIN ROOM**

You're outside in the great western town, stars twinkle above you in the night sky, the saloon is off to your right and the bank and other buildings off to your left. Use backdrops to create the look of the old west.

#### BAR AND CUSTOM DRINK

Have a builder create a custom saloon bar or rent one that is already made. Be sure to have a display of bottles behind the bar tender. This bar should be longer than your average bar. Place barstools in front of the bar for anyone that wants to sit and belly up to the bar. If you plan on creating a vignette out of the saloon, place some poker tables around the area and allow guests to